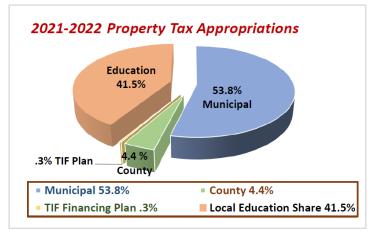

| 2021-2022 Property Tax Statistics |                               |  |  |  |
|-----------------------------------|-------------------------------|--|--|--|
| Taxable Real Estate               | \$315,455,000                 |  |  |  |
| <b>Taxable Personal Property</b>  | \$315,455,000<br>\$18,625,300 |  |  |  |
| Total Taxable Value               | \$334,080,300                 |  |  |  |
| Tax Rate                          | \$18.00                       |  |  |  |
| Property Tax Levy                 | \$6,013,445                   |  |  |  |
|                                   |                               |  |  |  |